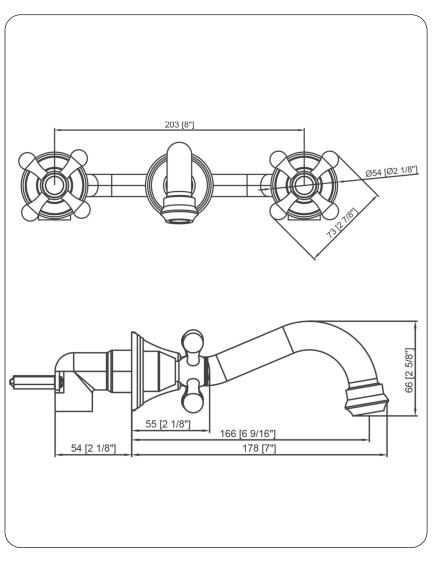

# NBF-W03ORB RIA Two Handle Wall Mount Bathroom Faucet, Oil Rubbed Bronze

| Requested By:      |  |
|--------------------|--|
|                    |  |
| Specific Features: |  |

### STANDARD SPECIFICATIONS:

- Wall mount faucet w/ oil rubbed bronze finish
- Double handle
- Solid brass construction
- Includes: Spout, handle, supply lines, mounting hardware and rough in valve
- High pressure ceramic cartridge
- cUPC and AB1953 low lead compliant
- NSF 61 and NSF 372 certified
- Meets Watersaver flow rate requirements