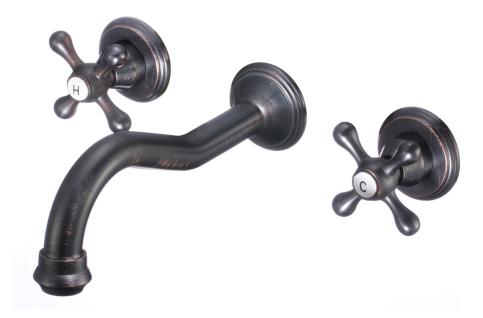

# NBF-W03ORB RIA Two Handle Wall Mount Bathroom Faucet, Oil Rubbed Bronze

| Requested By:      |  |
|--------------------|--|
|                    |  |
| Specific Features: |  |

### STANDARD SPECIFICATIONS:

- Wall mount faucet w/ oil rubbed bronze finish
- Double handle
- Solid brass construction
- Includes: Spout, handle, supply lines, mounting hardware and rough in valve
- High pressure ceramic cartridge
- cUPC and AB1953 low lead compliant
- NSF 61 and NSF 372 certified
- Meets Watersaver flow rate requirements